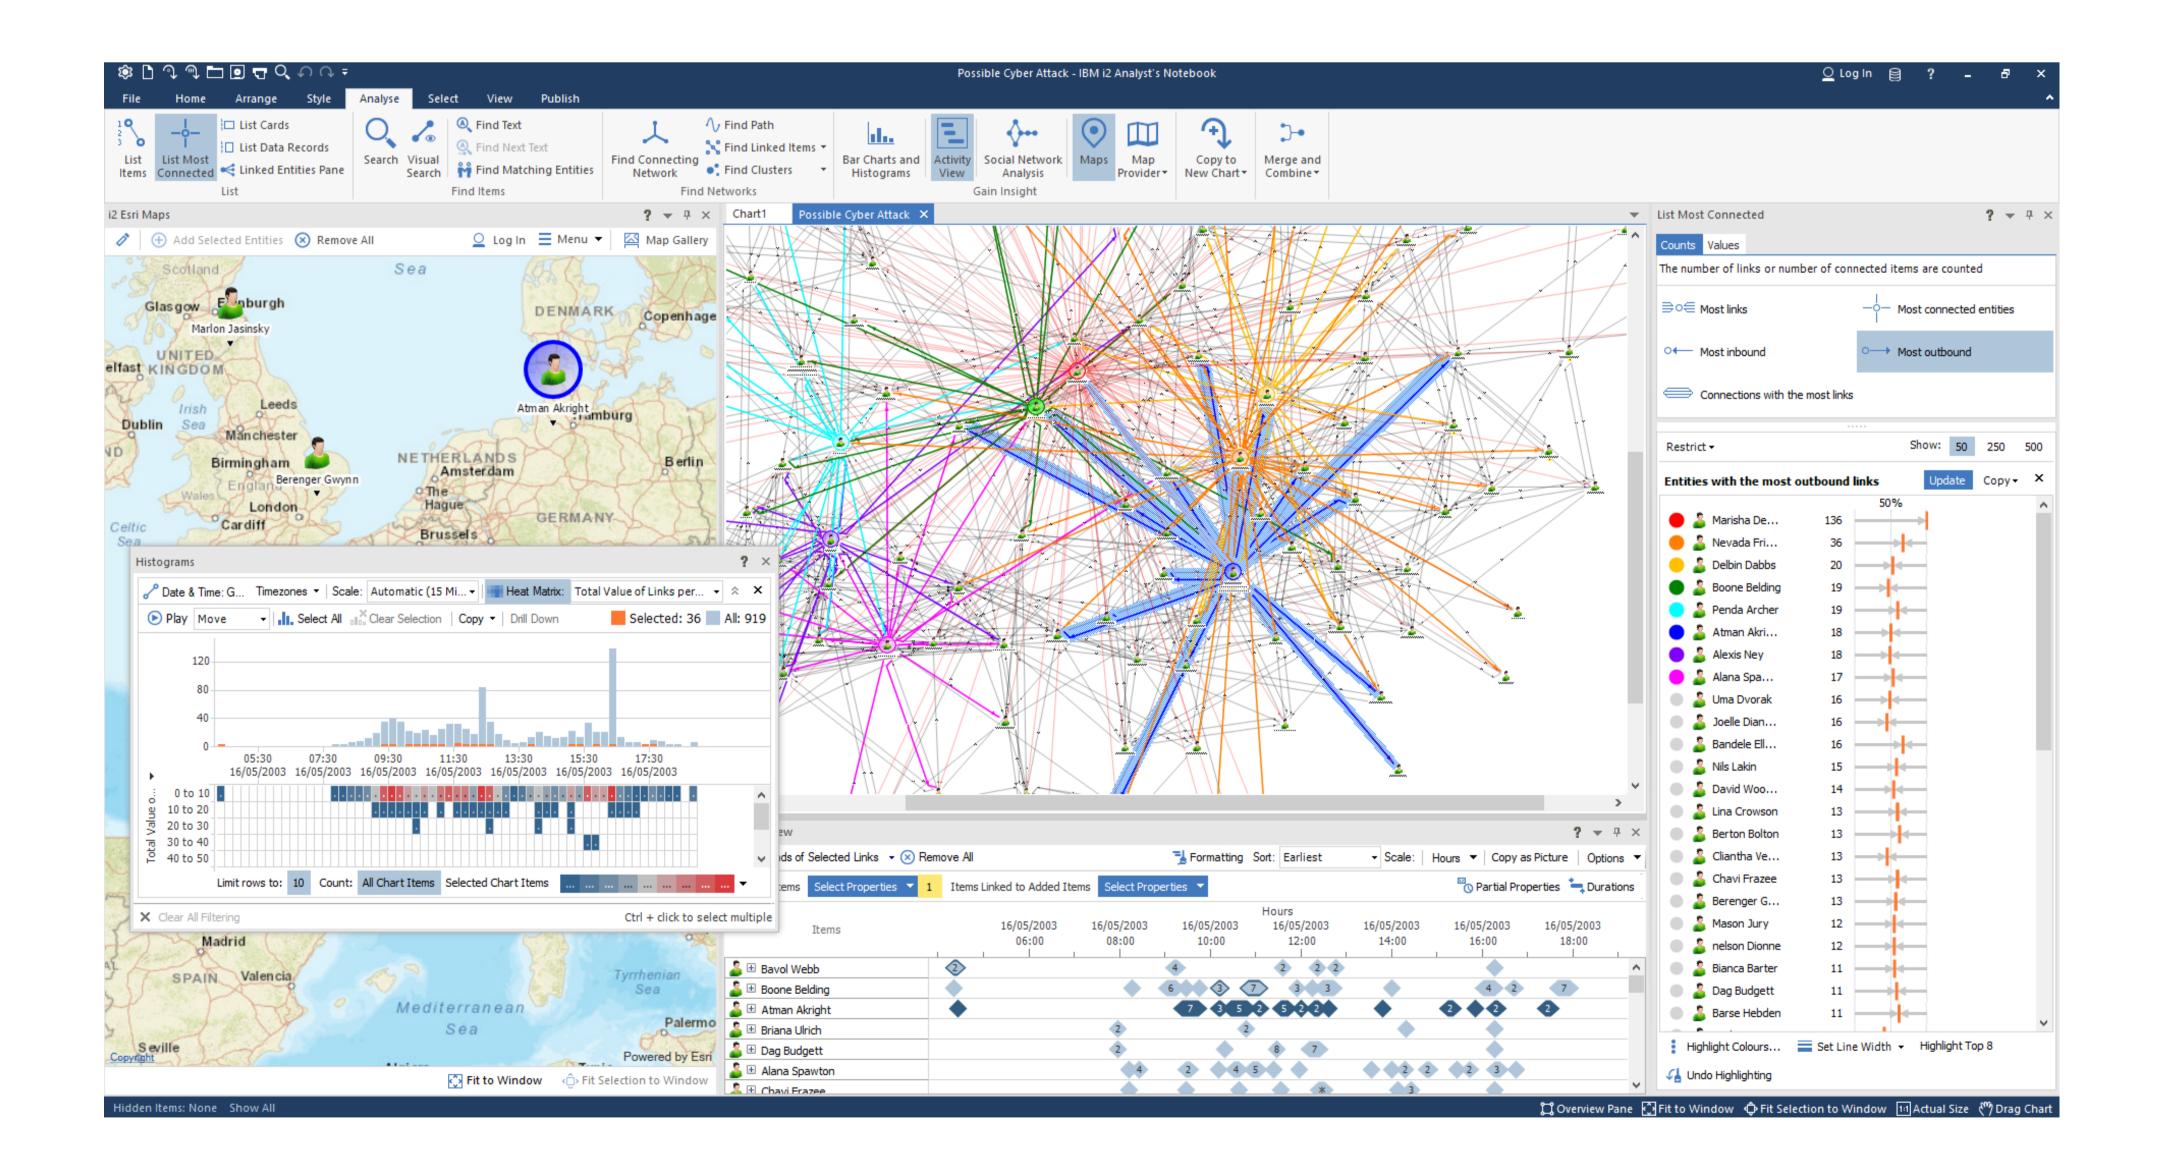

# Expand

We align the implementation with organizational strategies, use cases, and existing integrations. Using assets and tried and tested integration patterns, our consultants provide subject matter expertise, gained from their vast experience and product knowledge, to accelerate the deployment of solutions and drive a successful outcome.

# Optimize

We build system maturity through the development of automated analytics, collaboration strategies, advanced training, and on-going support processes. Our consultants can also work with strategic partners to achieve industry-leading solutions to meet current and future needs