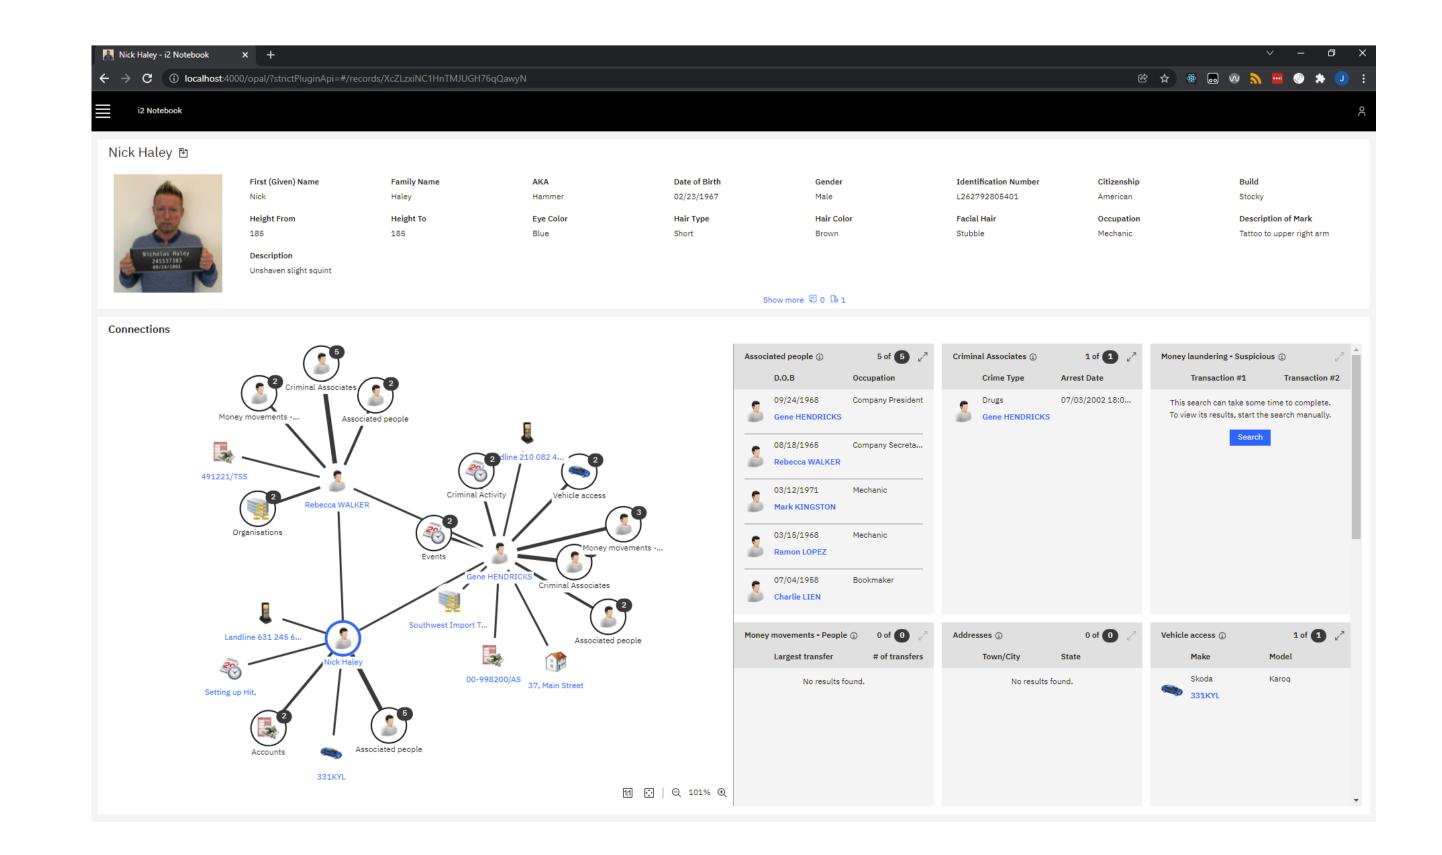

#### Overview

i2 Professional Services provide technical and domain subject matter experts that can assist you at any point in your intelligence analysis journey. Our experienced consultants will, help you deploy, configure, and customize i2 software to meet the specific needs of your organization and maximize the value of your i2 products.

i2's flexible and customizable products are designed to interface with a wide variety of systems and accommodate immense quantities of disparate data. By utilizing Professional Services, you will receive a design and configuration that aligns to your tactical and strategic needs. We prioritize minimizing re-work, enabling flexibility, and

Our team can help you to maximize the value of your investment in i2 software and improve the efficiency of your analysts by enhancing the core products to meet your needs. The Professional Services team works closely with our customers, directly or alongside business partners, to understand workflow, infrastructure, and system requirements, and provide a fast and effective implementation.